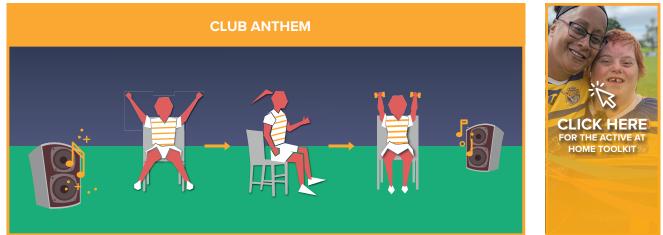

ACTIVE AT HOME

HOW TO ..?

What is your favourite club song/anthem?

Can you play the song or even better sing

Choose a new exercise and see how many

Repeat this as many times as you can using

different exercises and cool down to it too!

the song while you do each exercise?

exercises can you do before the song

## REMEMBER

- If you are singing your club song or anthem don't forget to Breathe!
- Wear your club colours to show us your team.

Change the exercises throughout the song to challenge yourself.

## WEEKLY CHALLENGE LOG

CLUB ANTHEM Repeat this a few times, video it and send in your score!

finishes!

•

•

•

•

## RULES

- Pick a few of your favourite exercises from the ActiveAtHome Toolkit.
- Start your favourite club song and begin exercising.
- Depending on how long the song is either see how many of one exercise you can do or if it's longer see how many different exercises you can do during the song.